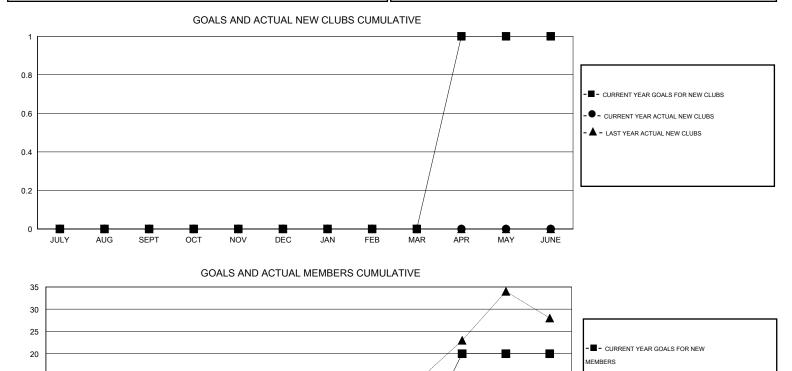

## LOCATION SLOVENIA

| Clubs                 |                  |           |                  |                  | Members               |                    |                                     |                    |                  |
|-----------------------|------------------|-----------|------------------|------------------|-----------------------|--------------------|-------------------------------------|--------------------|------------------|
| RESULTS FOR 2016-2017 |                  |           |                  |                  | RESULTS FOR 2016-2017 |                    |                                     |                    |                  |
| QUARTER               | NEW CLUB<br>GOAL | NEW CLUBS | DROPPED<br>CLUBS | NET<br>GAIN/LOSS | QUARTER               | NEW MEMBER<br>GOAL | CHARTER AND<br>NEW MEMBERS<br>ADDED | DROPPED<br>MEMBERS | NET<br>GAIN/LOSS |
| JULY/AUG/SEPT         | 0                | 0         | 0                | 0                | JULY/AUG/SEPT         | 0                  | 0                                   | 0                  | 0                |
| OCT/NOV/DEC           | 0                | 0         | 0                | 0                | OCT/NOV/DEC           | -5                 | 0                                   | 0                  | 0                |
| JAN/FEB/MAR           | 0                | 0         | 0                | 0                | JAN/FEB/MAR           | 5                  | 0                                   | 0                  | 0                |
| APR/MAY/JUNE          | 1                | 0         | 0                | 0                | APR/MAY/JUNE          | 20                 | 0                                   | 0                  | 0                |

HEAD OF HOUSEHOLD

NON-HEAD OF HOUSEHOLD

DEC

MEMBERS

JAN

CLICK HERE FOR HEALTH

ASSESSMENT DATA

0 CLUBS OF 0 ADDED 1 OR MORE NEW

JULY

DROPPED CLUBS: 0

DROPPED MEMBERS

AUG

SEPT

OCT

NOV

0

0

0

0

0

0

0

CURRENT YEAR ACTUAL MEMBERS
LAST YEAR ACTUAL MEMBERS

0 (100.00%)